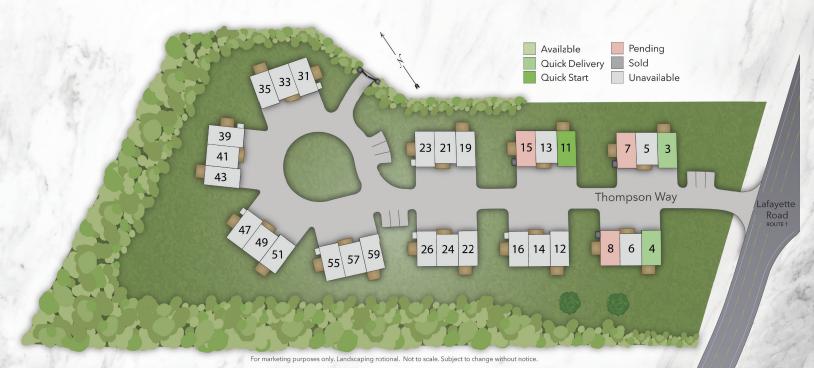

30 MAINTENTANCE-FREE TOWNHOMES ON THE SEACOAST. 2 BEDS | 2.5 BATHS | 1,825 - 2,000 SQ FT.